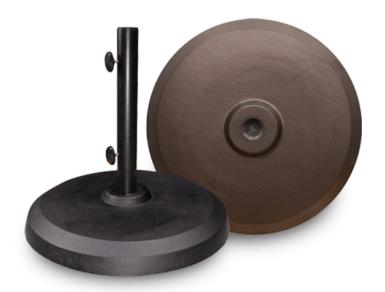

# Commercial Cast Aluminum Base

Base Price: \$608.00 See Product Details

Local Pick Up & Delivery Lead Time: Call for current lead time

**Details** 

**SPECIFICATIONS** 

### **FEATURES**

Cast Aluminum Shell w/ Cast Iron Core Dual-purpose stem

## **DUAL-PURPOSE STEM**

Base stem fits umbrella poles up to 1.5". Ideal for free-standing or positioned under-the-table FULL STEM: For free-standing shade applications REDUCED STEM: For under-the-table applications

#### **DIMENSIONS**

Diameter: 22" Weight: 150 lbs. Cube: 2.8

https://www.petersbilliards.com/outdoor-patio/commercial-cast-aluminum-base

©2024 Peters Billiards