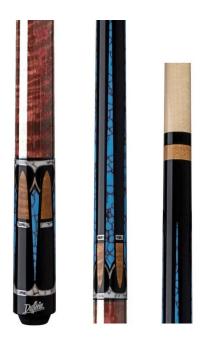

# D-546 Dufferin Pool Cue

Midnight Black, coffee stained Curly Maple, white & blue recon graphic overlay for this Pool Cue Dufferin D-546 in 2 piece

### **Specifications**

- Burgundy stained Curly wrapless handle
- High-quality Le-Pro tip

**NOTE:** Some weights may not be available for immediate shipping. Please call 612-866-8433 to find out if a specific weight is available for this cue.