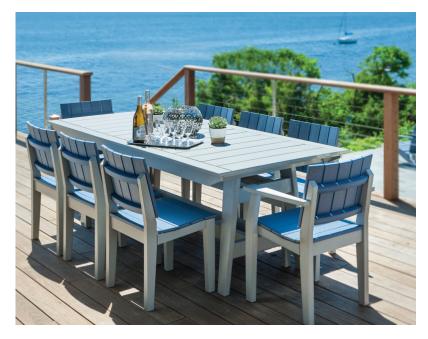

## MAD Dining Table 40" x 85"

Contact us for price & availability See Product Details

Local Pick Up & Delivery Lead Time: Call for current lead time

The Seaside Casual MAD Dining Table 40" x 85" combines style and versatility for your outdoor space. Crafted with EnviroWood®, this dining table is perfect for patios, balconies, and bars. Its dimensions of 40W x 85D x 30H make it an ideal centerpiece, while hidden fasteners and marine-grade stainless steel components ensure durability.

## Details

Specifications

- 40W x 85D x 30H
- Weight: 157 lbs
- Hidden Fasteners
- Fusion Item -- Infinitely Customizable
- 316 Marine Grade Stainless Steel Fasteners
- Made in the USA

Are you looking for a specific frame finish/pattern or other products from this collection? We can order it for you! Contact us at info@petersbilliards.com or call us at 612.866.8433 and we would be happy to let you know all the