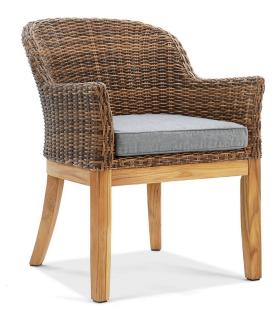

## Truss Woven Dining Side Chair w/Arms

Price: \$579.00

Sale Price: \$521.10 See Product Details

Local Pick Up & Delivery Lead Time: In Stock

The Truss collection has the appeal of classic craftsman style furniture with sturdy construction and industrial details. Fully woven, barrel backed seating options soften the look with handwoven texture and coordinating teak legs.

## **Details**

Specifications

Arm Height (in): 24.5

**Height (in):** 32.5

Seat Height (in): 19.5

Width (in): 24.5

**Depth (in):** 26.75

Seat Depth (in): 19.5

Weight (lb): 50.7

Weather Resistant: Yes

**Cushion Fabric:** Cast Slate (Contact us for other Fabric option)

https://www.petersbilliards.com/outdoor-patio/truss-woven-dining-side-chair-w-arms

©2024 Peters Billiards