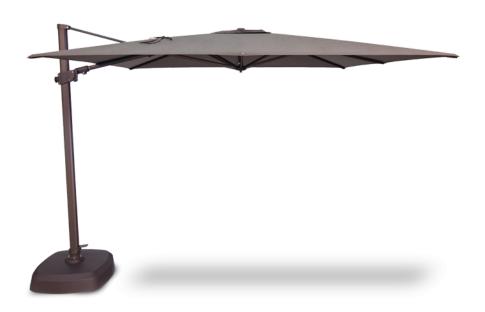

# **Specifications**

Size: 10'Ribs: 8

• Shape: Square

Height Open: 105.7"Height Closed: 107.9"Coverage: 100 Sq. Ft.

• Lift: Crank

• Tilt: Infinite Front to Back, Left to Right

• Pole Diameter: 3.54" x 2.56"

• Weight: 72 lbs

• Vent Style: Single Wind Vent (SWV),

#### SHOWN:

Fabric: 14067 Mushroom

Finish: Black

Base: BASE-AKZ-00 (Sold separately)

https://www.petersbilliards.com/outdoor-patio/10-ag25t-cantilever

©2024 Peters Billiards