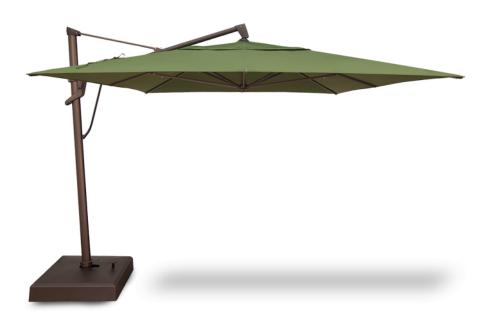

## SHOWN:

Fabric: 6463 Reseda

Finish: Black

Base: BASE-13R-00 (Sold separately)

https://www.petersbilliards.com/outdoor-patio/10-x-13-akz-plus-cantilever

©2024 Peters Billiards