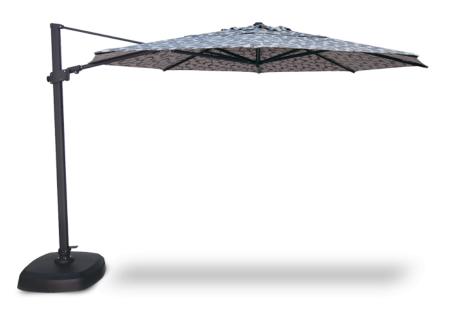

## SHOWN:

Fabric: AG25TR-09D Finish: Black Base: BASE-AKZ-09 (Sold separately)

https://www.petersbilliards.com/outdoor-patio/11-5-ag25t-cantilever

©2024 Peters Billiards