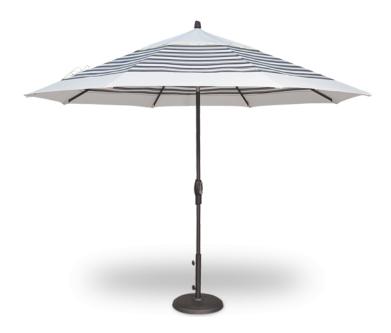

# 11' Auto Tilt Umbrella

Base Price: \$575.00 See Product Details

Local Pick Up & Delivery Lead Time: Call for current lead time

**Details** 

**DETAILS** 

Base not included. Sold separetely.

# SHOWN:

Fabric: UM8122

Finish: Black

Base: BG502/BW30 (Base/base weight sold separately)

More:

https://www.petersbilliards.com/outdoor-patio/11-auto-tilt-umbrella

©2024 Peters Billiards