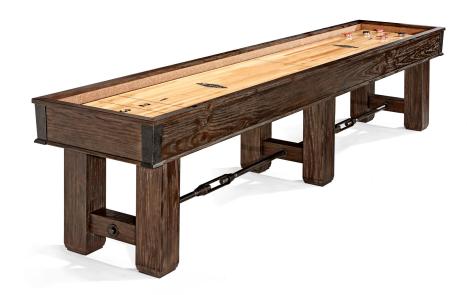

### Description

The Canton shuffleboard, with its aged metal turnbuckle stretchers, corner and hardware features, make this shuffleboard table the perfect mix of raftsmanship and rustic-industrial. The Canton is available in 12' with a 20" wide by 2.5" thick play field for optimal play.

## **Specifications**

- Aged metal turn-buckle stretcher, corners, and hardware
- Hand-rubbed antique finish showcasing the natural grains and texture of the cabinet's rough-hewn wood
- Climate adjusters

## **Cabinet Specs:**

• 147.3" L x 29.9" W x 32.3" H