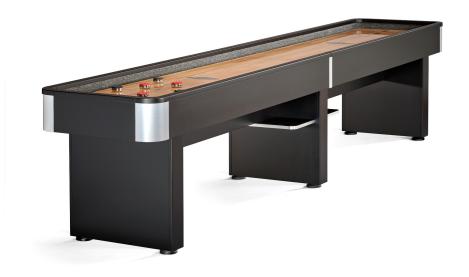

## Description

If you take your fun seriously, the Delray is ready and waiting for you to bring your best game. This shuffleboard table features a streamlined, contemporary design with matte black finish, handsome silver metallic textured laminate corners, a 20" wide / 2.5" thick play surface of North American Maple wood(protected with polymer resin and a lifetime warranty) on the 12'.

Four open shelves (under the cabinet at the center of the table) provide ample storage for the included accessories or any other item you'd like to keep handy.

**NOTE:** For shuffleboard purchases outside the Twin Cities area, a representative will contact you to discuss shipping and installation options

## **Delray Shuffleboard Features**

One piece playfield with four climate adjustors on the 12' playsurface

**Includes accessories:** four black pucks, four red pucks, stainless abacus scorer, table brush and Shuffleboard Wax.