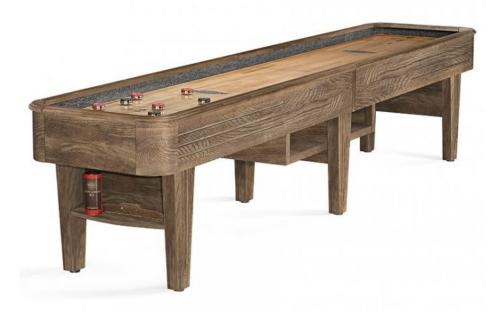

# 14' Andover II Rustic Dark Brown Shuffleboard

Base Price: \$5,999.00 See Product Details

Free Local Delivery Lead Time: Call for current lead time

Family-friendly fun begins with this classic shuffleboard table.

## Description

Featuring a 20" wide by 2.5" thick North American maple wood playfield and polymer resin surface, this table is exquisite in its playability and appearance. Available in 12- and 14-foot sizes with a contemporary espresso, driftwood or rustic dark brown finish. Features convenient storage shelves found at the center leg and accessories. The Andover provides a unique visual complement to any home game room.

## Andover Shuffleboard<sup>™</sup> Features

Six climate adjusters

Four storage shelves

Six leg levelers

**Included accessories:** four black pucks, four red pucks, stainless abacus scorer, table brush, and Shuffleboard Wax

#### **Playfield Features:**

- 14-foot: 156-1/2"L x 20"W x 2-1/2"H
- North American maple wood
- 1/4" polymer resin surface

### **Cabinet Features:**

- 14-foot: 171-3/8"L x 29-7/8"W x 32-1/8"H
- Solid wood and MDF veneers

Finish: Rustic Dark brown

https://www.petersbilliards.com/game-room/1299andoverii14-rustic-dk-brown

©2024 Peters Billiards