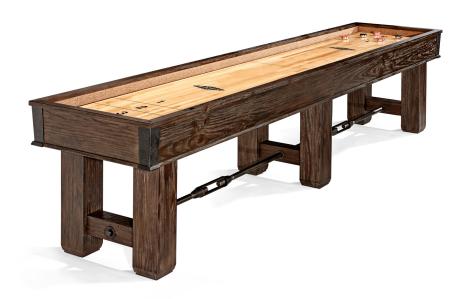

# 14' Canton Shuffleboard

Base Price: \$7,299.00 See Product Details

Free Local Delivery Lead Time: In Stock

The Canton shuffleboard, with its aged metal turnbuckle stretchers, corner and hardware features, make this shuffleboard table the perfect mix of raftsmanship and rustic-industrial.

### Description

The Canton is available in 14' with a 20" wide by 2.5" thick play field for optimal play.

**NOTE:** For shuffleboard purchases outside the Twin Cities area, a representative will contact you to discuss shipping and installation options

### **CANTON SHUFFLEBOARD FEATURES**

- Aged metal turn-buckle stretcher, corners, and hardware
- Hand-rubbed antique finish showcasing the natural grains and texture of the cabinet's rough-hewn wood
- Climate adjusters