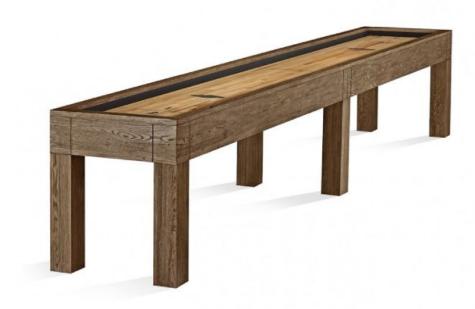

# 14' Sanibel Shuffleboard table Rustic Dark Brown

Base Price: \$7,799.00 See Product Details

Free Local Delivery Lead Time: In Stock

The Sanibel shuffleboard table features a modern design with ultra clean lines and minimalist aesthetic- a perfect match to the best-selling Sanibel Billiards Table.

## Description

The Sanibel is available in Rustic Grey or Rustic Dark Brown finishes and offers a 12' or 14' play surface that promises to deliver quality and playability.

**NOTE:** For shuffleboard purchases outside the Twin Cities area, a representative will contact you to discuss shipping and installation options