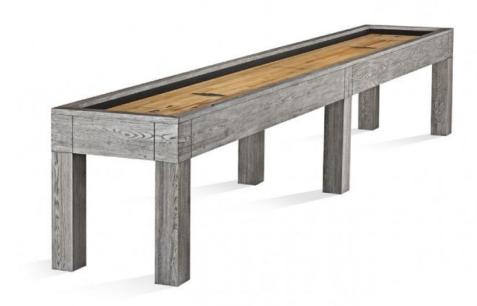

# 14' Sanibel Shuffleboard table Rustic Grey

Base Price: \$7,799.00 See Product Details

Free Local Delivery Lead Time: In Stock

The Sanibel shuffleboard table features a modern design with ultra clean lines and minimalist aesthetic- a perfect match to the best-selling Sanibel Billiards Table.

## Description

The Sanibel is available in Rustic Grey or Rustic Dark Brown finishes and offers a 12' or 14' play surface that promises to deliver quality and playability.

**NOTE:** For shuffleboard purchases outside the Twin Cities area, a representative will contact you to discuss shipping and installation options