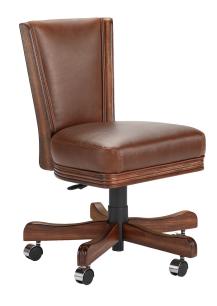

# 615 Game Chair

Contact us for price & availability

See Product Details

Details

#### **DETAILS**

- Sitex® Flex Bottom Suspension Seating
- Soft, High Resilient Foam Content
- Post Catalized Urethane Finish Surpasses KCMA Specifications
- All Fabrics Scotch Guarded
- Gas Charged Chairlift convenient lever for raising/lowering chair
- Heavy Duty Chair Control Mechanism with adjustable tension control
- Heavy Duty 60mm Twin Wheel Casters
- Genuine Northern Red Oak
- Double-Doweled and Mortise & Tenoned Construction
- Made in America

### **DIMENSIONS**

• Top of Seat to Floor: 18" - 22"

• Overall Height: 33" - 37"

Overall Width: 18"Overall Depth: 21"

• Weight: 45 lbs