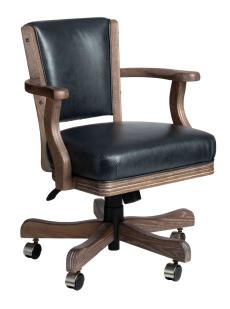

## 660 Oak Game Chair

Contact us for price & availability

**See Product Details** 

Details

## **DETAILS**

- Sitex® Flex Bottom Suspension Seating
- Soft, High Resilient Foam Content
- Post Catalized Urethane Finish Surpasses KCMA Specifications
- All Fabrics Scotch Guarded
- Gas Charged Chairlift convenient lever for raising/lowering chair
- Heavy Duty Chair Control Mechanism with adjustable tension control
- Heavy Duty 60mm Twin Wheel Casters
- Genuine Northern Red Oak
- Double-Doweled and Mortise & Tenoned Construction
- Made in America

## **DIMENSIONS**

• Top of Seat to Floor: 18" - 22"

Overall Height: 32" - 36"Overall Width: 23 1/2"

• Overall Depth: 22"

• Top of Arms to Floor: 26" - 30"

• Weight: 45 lbs

 $https://www.petersbilliards.com/game-room/660\_oak\_game\_chair$ 