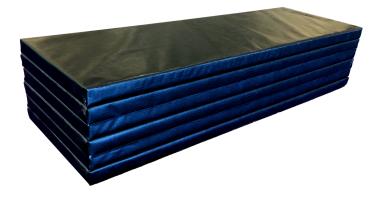

## 7' Convertible Insert 39x78

Turn your pool table into a usable flat surface with this Pool Table Convertible Insert!

## **Specifications**

- Designed to fit inside the bumpers of your 7' pool table.
- Pair it with a tailored Naugahyde cover for extra protection for your pool table and an attractive look.
- Folds up easily and is lightweight so storage, setting it up and maneuvering it is a breeze.
- Made specifically to fit 7' pool tables with internal dimensions of 39" x 78", product dimensions are 77-3/4" x 38-3/8" and 1-1/2" thick.
- Designed to fit between the bumpers of an 7' pool table, with a small gap all around to prevent pressure from being put on the cloth and cushions.