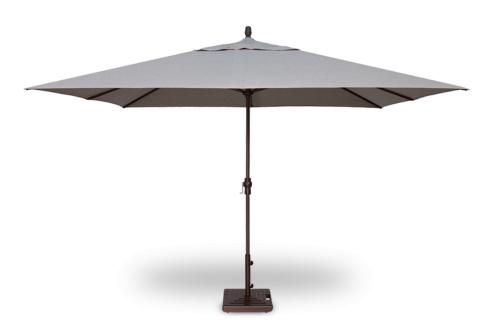

## FULL TABLE COVERAGE

8' X 11' canopy shades large outdoor dining sets.

#### **TELESCOPING CAPABILITY**

Canopy telescopes upward to close over tabletop.

## FEATURES:

Powder coated aluminum 100% Kevlar Mesh Lift Cord for added strength and durability Crank lift system Canopy telescopes upward to close over tabletop

#### SHOWN:

Fabric: Bliss Sand Finish: Black Base: BKMSQ1000 (Sold separately)

https://www.petersbilliards.com/outdoor-patio/8-x-11-crank-lift-umbrella

©2024 Peters Billiards