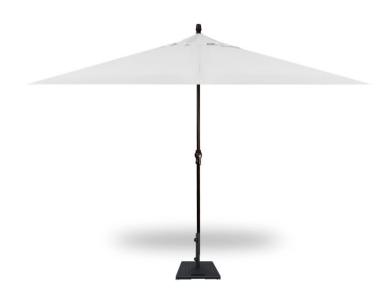

## **Specifications**

Size: 8'x11'Ribs: 8

• Shape: Rectangle

• Height Open: 108.19"

Height Closed: 124.13"Coverage: 88 Sq. Ft.

• Lift: Crank

• Tilt: n/a

• Pole Diameter: 1.5"

• Bottom Pole: 41"

• Weight: 23 lbs

• Vent Style: Single Wind Vent (SWV)

#### **FULL TABLE COVERAGE**

8' X 11' canopy shades large outdoor dining sets.

#### **TELESCOPING CAPABILITY**

Canopy telescopes upward to close over tabletop.

#### **FEATURES:**

Powder coated aluminum 100% Kevlar Mesh Lift Cord for added strength and durability Crank lift system Canopy telescopes upward to close over tabletop

### **SHOWN:**

Fabric: Eggshell Finish: Black

Base: BKMSQ1000 (Sold separately)

https://www.petersbilliards.com/outdoor-patio/8-x-11-crank-lift-umbrella-eggshell-black-finish with the control of the contr