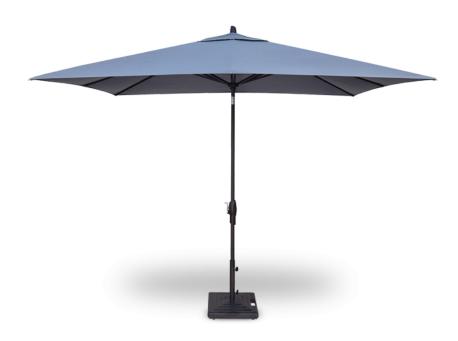

# 8'x10' Auto Tilt Rect Umbrella

Base Price: \$545.00 See Product Details

### TILTING MADE EASY

Features adjustable tilt for shade coverage.

### **CRANK TO OPEN & TILT**

Contemporary housing design.

#### FEATURES:

Powder coated aluminum Automatic crank to tilt canopy 100% Kevlar Mesh Lift Cord for added strength and durability Crank lift system

#### SHOWN:

Fabric: 14059 Haze

Finish: Black Base: BKMSQ1009 (Sold separately)