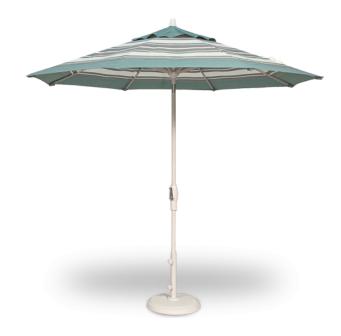

# 9' Auto Tilt Umbrella

Base Price: \$435.00 See Product Details

Local Pick Up & Delivery Lead Time: Call for current lead time

**Details** 

**DETAILS** 

## TILTING MADE EASY

Features adjustable tilt for shade coverage.

# CRANK TO OPEN & TILT

Contemporary housing design.

#### **FEATURES:**

Powder coated aluminum Automatic crank to tilt canopy 100% Kevlar Mesh Lift Cord for added strength and durability Crank lift system

## SHOWN:

Fabric: UM8103 Finish: White

| Base: B0 | G503 (S | Sold se | parately) |
|----------|---------|---------|-----------|
|          |         |         |           |

More:

https://www.petersbilliards.com/outdoor-patio/9-auto-tilt-umbrella