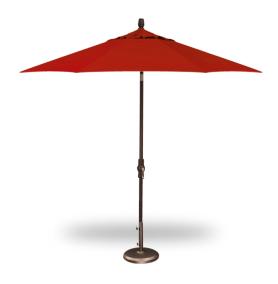

# 9' Collar Tilt Umbrella Bronze

Base Price: \$435.00 See Product Details

Local Pick Up & Delivery Lead Time: Call for current lead time

## **Specifications**

Size: 9'Ribs: 8

Shape: OctagonHeight Open: 102.3"Coverage: 57 Sq. Ft.

• Lift: Crank

Tilt: Infinite with Collar
Pole Diameter: 1.5"
Bottom Pole: 32"
Weight: 19 lbs

• Vent Style: Single Wind Vent (SWV),

#### **FEATURES:**

Powder coated aluminum Easy to twist collar tilt function Textured two-piece ribbed pole Crank lift system

SHOWN: Base: BG502 (Sold separately)

In Stock & Special Orders

Fabrics currently in stock: