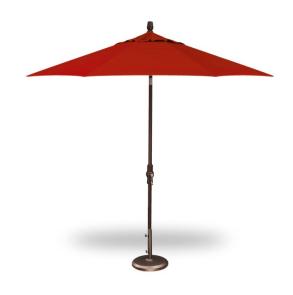

# 9' Collar Tilt Umbrella Bronze/Red

Price: \$435.00 See Product Details

Local Pick Up & Delivery Lead Time: Call for current lead time

# Details

**Specifications** 

- Size: 9'
- Ribs: 8
- Shape: Octagon
- Height Open: 102.3"
- Coverage: 57 Sq. Ft.
- Lift: Crank
- Tilt: Infinite with Collar
- Pole Diameter: 1.5"
- Bottom Pole: 32"
- Weight: 19 lbs
- Vent Style: Single Wind Vent (SWV),

Base not included. Sold separetely.

## FEATURES:

Powder coated aluminum Easy to twist collar tilt function Textured two-piece ribbed pole Crank lift system

SHOWN: Base: BG502 (Sold separately)

https://www.petersbilliards.com/outdoor-patio/9-collar-tilt-umbrella-bronze-red