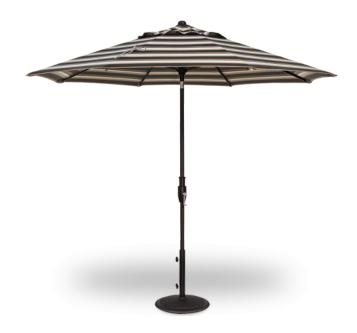

# 9' Glide Tilt Umbrella

Base Price: \$319.00 See Product Details

Local Pick Up & Delivery Lead Time: Call for current lead time

**Details** 

**DETAILS** 

Base not included. Sold separetely.

## TILTING MADE EASY

Features adjustable tilt for shade coverage.

## **GLIDE TILT**

Offers a simple slide of the housing and the canopy tilts to shade and comfort.

## FEATURES:

Powder coated aluminum Revolutionary slide to tilt canopy functions Crank lift system

## SHOWN:

Fabric: 48910 Dakota Stone Stripe

Finish: Black

Base: BW509 (Sold separately)

https://www.petersbilliards.com/outdoor-patio/9-glide-tilt-umbrella

©2024 Peters Billiards