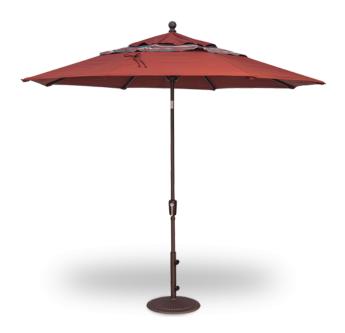

# 9' Push Button Tilt Umbrella

Base Price: \$299.00 See Product Details

Local Pick Up & Delivery Lead Time: Call for current lead time

**Details** 

**DETAILS** 

Base not included. Sold separetely.

### PUSH BUTTON TILT

Features adjustable tilt for shade coverage.

## FEATURES:

Powder coated aluminum Revolutionary slide to tilt canopy functions Crank lift system

### SHOWN:

Fabric: DC4 Style - 4807 Auburn/48907 Tuscan Redwood Stripe

Finish: Bronze

Base: BW500 (Sold separately)

https://www.petersbilliards.com/outdoor-patio/9-push-button-tilt-umbrella

©2024 Peters Billiards