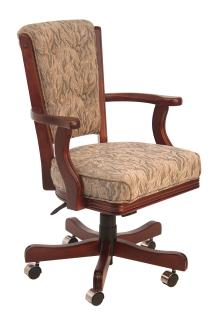

# 960 Highback Game Chair

Contact us for price & availability

See Product Details

## **DETAILS**

- Sitex® Flex Bottom Suspension Seating
- Soft, High Resilient Foam Content
- Post Catalized Urethane Finish Surpasses KCMA Specifications
- All Fabrics Scotch Guarded
- Gas Charged Chairlift convenient lever for raising/lowering chair
- Heavy Duty Chair Control Mechanism with adjustable tension control
- Heavy Duty 60mm Twin Wheel Casters
- Genuine Pacific Coast Maple
- Double-Doweled and Mortise & Tenoned Construction
- Made in America

## **DIMENSIONS**

• Top of Seat to Floor: 18" - 22"

• Overall Height: 36" - 40"

• Overall Width: 23 1/2"

• Overall Depth: 22"

• Top of Arms to Floor: 26" - 30"

• Weight: 45 lbs

https://www.petersbilliards.com/game-room/960\_highback\_game\_chair