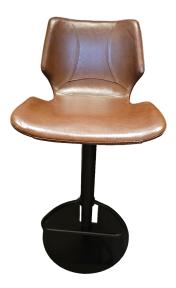

# A-434 Adjustable Height Stool Coffee

Price: \$339.00 See Product Details

Free Shipping Lead Time: Arrives 7-10 weeks

Enjoy the comfort and style of this contemporary swivel adjustable barstool in your home or kitchen bar.

### **Specifications**

Its spacious back and seat let you sit for a long time. It features a subtle black matte metal leg and foot rest that can be adjusted to your preference.

### Color: Coffee