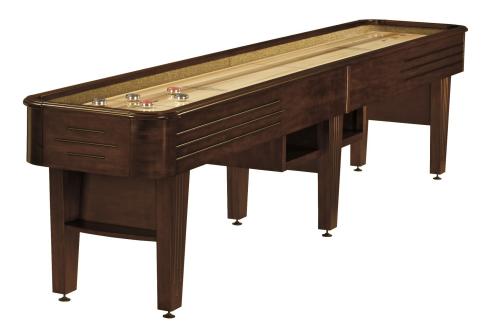

# 12' Andover II Espresso Shuffleboard

Base Price: \$5,499.00 See Product Details

#### Description

Featuring a 20" wide by 2.5" thick North American maple wood playfield and polymer resin surface, this table is exquisite in its playability and appearance. Available in 12- and 14-foot sizes with a contemporary espresso, driftwood or rustic dark brown finish. Features convenient storage shelves found at the center leg and accessories. The Andover provides a unique visual complement to any home game room.

# Andover Shuffleboard Features

Six climate adjusters

Four storage shelves

Six leg levelers

**Included accessories:** four black pucks, four red pucks, stainless abacus scorer, table brush, and Shuffleboard Wax

### **Playfield Features:**

- 12-foot: 132-1/2:L x 20"W x 2-1/2"H
- North American maple wood
- 1/4" polymer resin surface

#### **Cabinet Features:**

- 12-foot: 147-3/8"L x 29-7/8"W x 32-1/8"H
- Solid wood and MDF veneers

Finish: Espresso

https://www.petersbilliards.com/game-room/andover-12ft-espresso-shuffleboard

©2024 Peters Billiards