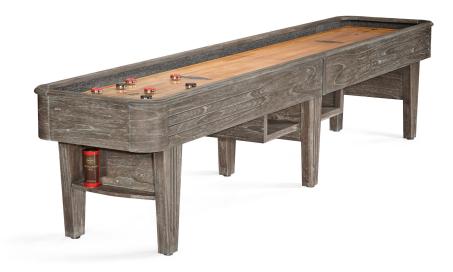

# 12' Andover II Driftwood Shuffleboard

Base Price: \$5,499.00 See Product Details

Free Local Delivery Lead Time: In Stock

Family-friendly fun begins with this classic shuffleboard table.

## Description

Featuring a 20" wide by 2.5" thick North American maple wood playfield and polymer resin surface, this table is exquisite in its playability and appearance. Available in 12- and 14-foot sizes with a contemporary espresso, driftwood or rustic dark brown finish. Features convenient storage shelves found at the center leg and accessories. The Andover provides a unique visual complement to any home game room.

### Finish: Driftwood

https://www.petersbilliards.com/game-room/andoverii-12ft-driftwood-brunswick

©2024 Peters Billiards