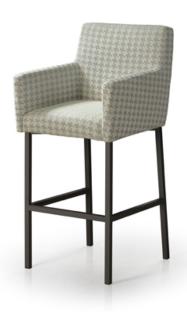

#### Anne II

# Anne II

Contact us for price & availability

See Product Details

## **Specifications**

- Well-cushioned seat and backrest
- Made of heavy-duty North American steel
- Powder-coated metal finish durable, eco-friendly and lead free
- Fully welded frame for strength and durability
- 10 year residential warranty on frame
- 1 year residential warranty on fabric
- Made in North America by Trica
- Built to last for decades!

#### Dimensions

• Top of Seat to Floor:

Counter 26", Bar 30"

• Overall Height:

Counter 43 1/2", Bar 47 1/2"

• Overall Width: 24 1/2"

• Overall Depth: 25 1/2"