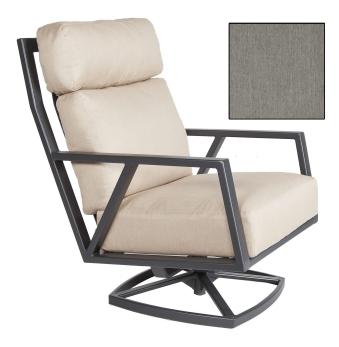

## Aris Swivel Rocker Lounge Chair Graphite/Pewter

Base Price: \$2,219.00

Sale Price: \$1,997.10 See Product Details

Local Pick Up & Delivery Lead Time: In Stock

The Aris collection applies Mid-Century ergonomics to modern lines creating an attractive and superbly comfortable design to achieve this comfort level,

## **Details**

**Specifications** 

Chair Frame Finish: Graphite SP21

Chair Cushions: GS06 Flagship Pewter (Gr. AA)