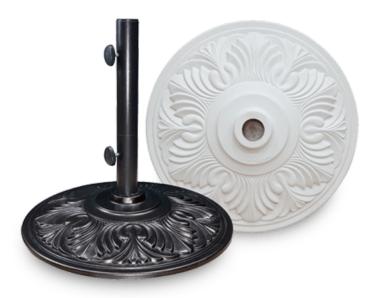

# Art Deco Base BA50 Series

Base Price: \$236.00 See Product Details

Local Pick Up & Delivery Lead Time: Call for current lead time

Details

**SPECIFICATIONS** 

#### FEATURES

Cast Aluminum Shell w/ Cast Iron Core Dual-purpose stem

## DUAL-PURPOSE STEM

Base stem fits umbrella poles up to 1.5". Ideal for free-standing or positioned under-the-table FULL STEM: For free-standing shade applications REDUCED STEM: For under-the-table applications