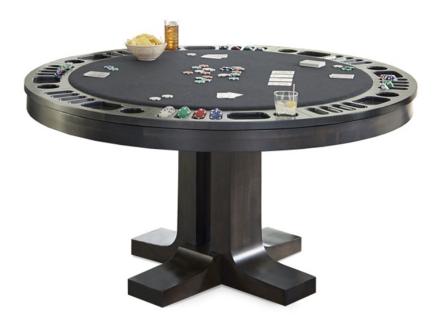

## Atherton Game Table

Base Price: \$4,704.00 See Product Details

Free Shipping Lead Time: Arrives 16-24 weeks

The Atherton Reversible Top Game Table is a premium solid hardwood game table & dining table all in one with a flip of the top. The game table is available in many sizes and shapes to fit your room and play preferences.

## Specifications

- The Atherton Reversible Top Game Table is an original California House design coupling modern lines with a traditional silhouette.
- 100% solid kiln-dried hardwood frame and base for durability.
- Table is made-to-order in the United States of America.
- Original California House design.
- Genuine leather, non-slip top protectors snap on to cradle the reversible top.
- Massive hardwood, laminated end-grain top support beams for unparalleled strength.
- All game tables feature a multi-step, post-catalyzed lacquer finish for tremendous beauty and durability.
- 30 1/2" floor to table top.