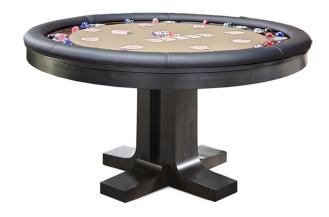

## Atherton Professional Texas Hold 'em Table

Base Price: \$5,527.00 See Product Details

Free Shipping Lead Time: Arrives 16-24 weeks

**Details** 

## **DETAILS**

- The Atherton Professional Game Table is made for high-end poker rooms and serious players.
- The Professional series game tables feature replaceable components throughout the top in case anything is damaged.
- Features a multi-step, post-catalyzed lacquer finish for tremendous beauty and durability.
- Table is made-to-order in the United States of America.
- Original California House design.
- 100% solid kiln-dried hardwood frame and base for durability.
- Drop-in stainless steel cup holders for easy cleaning.
- Massive hardwood, laminated end-grain top support beams for unparalleled strength.
- 30 1/2" floor to table top.