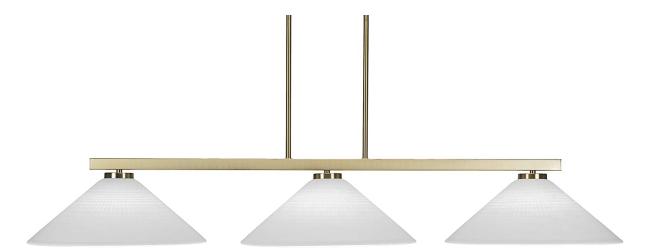

## Atlas 3 Light Bar

Atlas 3 Light Bar Shown In New Age Brass Finish With 16" White Matrix Glass

## Details

**Specifications** 

Atlas 3 Light Bar Shown In New Age Brass Finish With 16" White Matrix Glass

Width: 16"

144111 10

**Length:** 51.5"

**Height:** 7.5"

Weight: 15 lb

**Canopy:** L 10.25" x W 5.5" x H 2.25"

Min Hanging Height: 9.75

**Max Hanging Height:** 66.75

**Bulb Info:** 3 medium base 150 watt bulb(s) (not included)

Medium Base LED bulb(s) can be used

Comes Standard With: Comes With 1-3", 1-6", And 4-12" Stem Sections Per Side And 8 FT. Of Wire