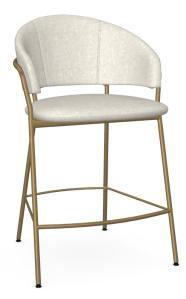

# Atria

Base Price: \$635.00 See Product Details

Free Shipping Lead Time: Arrives 7-10 weeks

Details

Specifications

Non Swivel Stool

Material: Upholstered seat and backrest

### **Dimensions Counter Height:**

- Height: 39 3/4"
- Width: 24"
- Depth: 23 3/4"
- Armrests height: 33 1/4"
- Seat height: 26 3/4"

### **Dimensions Bar Height:**

- Height: 43 3/4"
- Width: 24 1/4"
- Depth: 24 1/4"
- Armrests height: 37 1/4"
- Seat height: 30 3/4"

How to Choose your Stool Height?