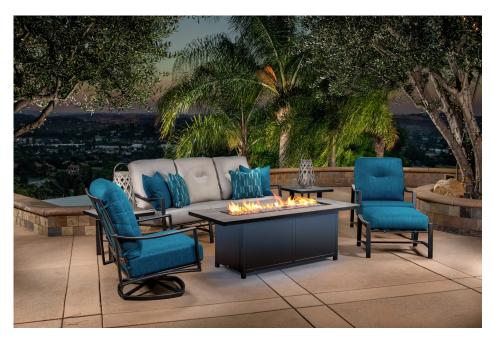

## **Avana Deep Seating**

Contact us for price & availability

<u>See Product Details</u>

The Avana collection was designed with simplicity and comfort in mind. Its transitional profile features a modern swooping arm that is echoed in the gracefully balanced design of the back. The deep seating features our Plush Comfort cushion technology and Sytex seat support for the ultimate in comfort. Sunbrella Sling is incorporated on the dining and chaise seating, adding an extra level of ease and durability. Avana is a full-line collection, which includes dining, balcony, deep seating and lounge pieces.