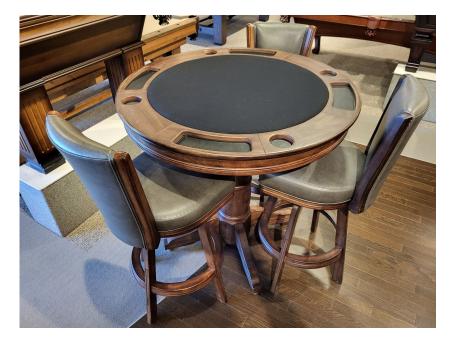

## Set Includes:

- 42" Balboa 2 in 1 Pub Game Table x1
- 30" 915 Flex Back Stools x4

## Specifications

This 42" high Balboa pub game table offers versatility at bar height! The top is reversible, one side is a solid dining surface and the other can be used for games, cards or conversation. With the top removed, a neat storage/puzzle space is available.

With very comfortable, flex back bar stools accompany this table, this will be the most popular spot in your home!

This table is MADE IN AMERICA so you can customize it to your own personal style.

- Round flip over dining top/game pub table with 4 player positions including cup holders & chip trays
- Dining top features plain sliced book matched fancy veneer surface with solid wood outer frame
- Fabric covered storage compartment
- Available in Maple
- Table Size: 42"

- Table Height: 40"
- 915 Bar Stool
  - Top of Seat to Floor:30"
  - Overall Height: 44"
  - Overall Width:21 3/4"
  - Overall Depth: 20"
  - Weight: 40 lbs

Wood Finish: Old English Distressed (Standard) Cup/Chip Inserts: Amalfi Black Cloth on Table Top: Amalfi Charcoal Stitching: Baseball Footplates: None