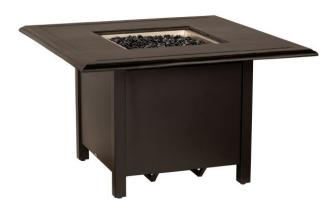

## Beaded edge 42" Square Chat Fire Pit

Price: \$2,799.00

Sale Price: \$1,959.30 See Product Details

Local Pick Up & Delivery Lead Time: In Stock

The Beaded Edge 42" Round Fire Table with Burner Cover is a cast aluminum fire pit that has a beaded edge design and a round shape that can accommodate up to six people.

## **Specifications**

Fire Table Burner Covers are included with top.

It comes with a burner cover that can be used to transform the fire pit into a table when not in use

## **Dimensions Top:**

• Height: 1.5"

• Width: 42"

• Depth: 42"

All Fire Tables have Propane hook-ups with Natural Gas Converters.

Measures for fire table base with round burner are 25.50"W X 25.50"D X 24.75"H

Material: Aluminum

**Height:** 25.63"

**Width:** 42"

**Depth:** 42"

Finish: Burnished Chrome

 $https://www.petersbilliards.com/outdoor-patio/beaded-edge-42-round-chat-firetable-woodard\\ @2024\ Peters\ Billiards$