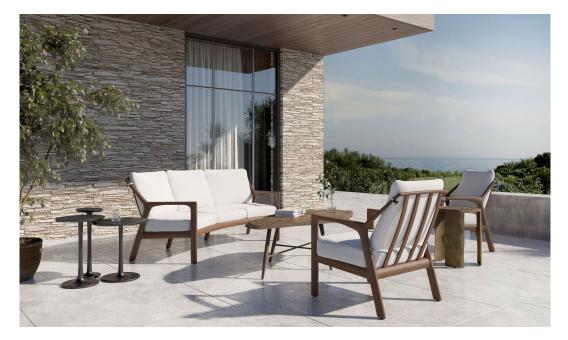

## Berkeley Deep Seating

Contact us for price & availability

With elegance and strength, the CASTELLE BERKELEY COLLECTION offers an attractive mid-century modern design handcrafted of durable cast and extruded aluminum. This collection features a breathtaking carved wood-look motif coupled with a detailed hand-painted powder coat finishing, that will easily complement any outdoor décor.