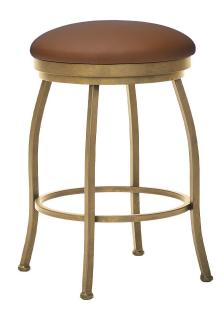

## **Berkeley Backless**

Base Price: \$365.00 See Product Details

Free Shipping Lead Time: Arrives 10-14 weeks

## Description

- Well-cushioned seat
- Powder-coated metal finish durable, eco-friendly and lead free
- Fully welded frame for strength and durability
- 10 year residential warranty on frame
- Built to last for decades!
- Backless Swivel
- No Welt

## **Specifications**

- Top of Seat to Floor: Counter 26", Bar 30", Spectator 34"
- Overall Height: Counter 26", Bar 30", Spectator 34"
- Overall Width: Counter 17", Bar 17", Spectator 18 1/2"
- Overall Depth: Counter 17", Bar 17", Spectator 18 1/2"
- Weight: 21 25 lbs