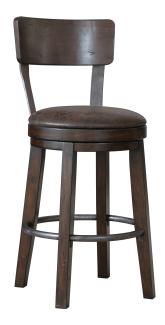

# Bev Trolley Bar Stool

Base Price: \$1,099.00 See Product Details

Free Shipping Lead Time: Call for current lead time

This swivel barstool perfectly complements the Bev Trolley bar. It features a faux leather seat cushion, wood backrest and an aged iron metal footrest.

#### Features

- The weight capacity: 300 lbs.
- Non-return swivel and furniture glides on all legs

#### Materials

- Hardwoods
- Veneers
- Faux leather

### Dimensions

• 47.5"H x 22.5"W x 25.5"D

• Seat height: 30.5"