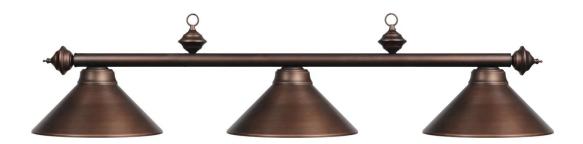

## Billiard Light PR54

Classic and sophisticated, this 54 inch, 3-light metal billiards light fixture is exactly the upgrade your game room needs.

## **Specifications**

Offering plentiful lighting for the home bar or for a pool table, this fixture features three metal cone shades to deliver directed illumination. Three foot chains on either side suspend this stylish fixture from the ceiling. The metal bar and shades feature matching finishes for a composed, elegant look.