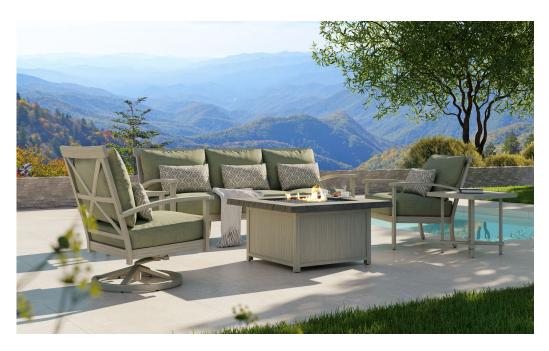

## Biltmore Antler Hill Deep Seating

Contact us for price & availability

Do you love the rustic style of wood but don't have time for extensive maintenance? Look no further than the Biltmore Antler Hill collection by Castelle.

Inspired by these historic structures, our Antler Hill Collection offers a more casual way to bring home the Vanderbilt legacy of gracious living. This collection celebrates the unique pastoral style of rustic yet sophisticated outdoor furnishings with distinctive faux bois elements.