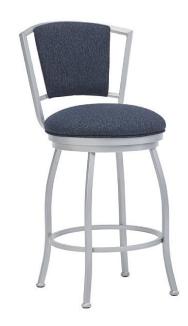

## Boise

Base Price: \$554.00 See Product Details

Free Shipping Lead Time: Arrives 10-14 weeks

## Description

- Well-cushioned seat
- Powder-coated metal finish durable, eco-friendly and lead free
- Fully welded frame for strength and durability
- 10 year residential warranty on frame
- Built to last for decades!
- Swivel With Welt and Back
- No Arms

## **Specifications**

- Top of Seat to Floor: Counter 26", Bar 30", Spectator 34"
- Overall Height: Counter 38", Bar 42", Spectator 46"
- Overall Width: Counter 17 1/2", Bar 17 1/2", Spectator 17 1/2"
- Overall Depth: Counter 17 1/2", Bar 17 1/2", Spectator 17 1/2"
- Weight: 23.5 25 lbs