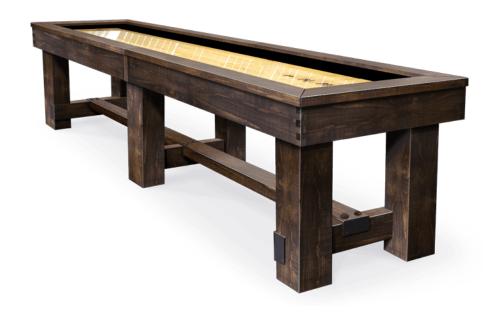

#### **Details**

**Specifications** 

Main Image Shown in: Matte Breckenridge Finish on Pine

The Breckenridge Shuffleboard table is made from Solid Pine and features natural characteristics of live edge wood along with bandsaw distressing with rustic bolts. All Olhausen Shuffleboards are hand-crafted at our 250,000 sq. ft. manufacturing facility in Portland, TN.

Wood Material: Pine

Finishes: Matte Breckenridge Finish

Playfield: 20" Solid Maple with 1/4" polymer surface