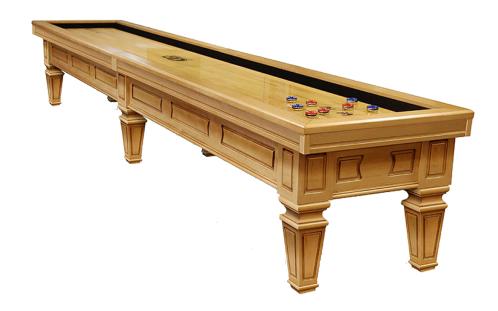

# **Brentwood Shuffleboard Table**

Base Price: \$10,449.00 See Product Details

Free Local Delivery Lead Time: Call for current lead time

**Details** 

Description

Main Image Shown in: Matte Custom Finish on Maple

The Brentwood Shuffleboard Table is made from Solid Wood and features a routered panel cabinet design with classic tapered legs and router detail. All Olhausen Shuffleboards are hand-crafted at our 250,000 sq. ft. manufacturing facility in Portland, TN.

Wood Material: Maple

Finishes: Available in all Olhausen® Finishes. (View Finishes Catalogue)

Playfield: 20" Solid Maple with 1/4" polymer surface

## 20" Playfield

- 9' 32.75 x 114.75
- 12' 32.75 x 150.75
- 14' -32.75 x 174.75
- 16' 32.75 x 198.75
- 18' 32.75 x 222.75
- 20" 32.75 x 246.75
- 22" 32.75 x 270.75

Top of Rail - 33.5"