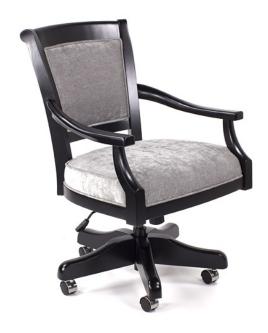

## C2915 Game Chair

Base Price: \$1,846.00 See Product Details

Free Shipping Lead Time: Call for current lead time

The C2915 gas-lift pedestal game chair features a swivel rocking pedestal to contemplate your next move at the table.

## **Specifications**

- Original California House design.
- Gas Lift is features an adjustable 3" travel with swivel and rocking feature. Rocking mechanism may be locked out.
- Sytex sprung seat and back with poly-wrapped HR foam that is hypo-allergenic and will not break down over time like regular foam.
- Foam density is custom tuned to match the frame for a great sit.
- Multi-step, post-catalyzed lacquer finish for tremendous beauty and durability.
- Meets California Technical Bulletin 117-2013 flammability standards.

## **DIMENSIONS**

• Overall Height: 34 - 36 1/2"

Overall Width: 24"Overall Depth: 26 1/2"

• Height of Arms to Floor: 23 - 25 1/2"

• Inside Arms: 19"

https://www.petersbilliards.com/game-room/c2915

©2024 Peters Billiards