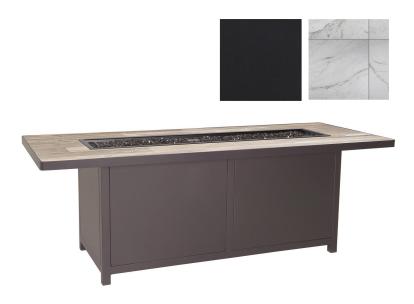

## Capri 28" x 72" Occasionl Height Fire Pit Graphite/Palazzo White Top

Price: \$4,649.00

Sale Price: \$4,184.10 See Product Details

Clearance! Lead Time: In Stock

The rectangular shape of this fire pit is perfect for entertaining guests and can seat up to 6-7 people. The porcelain table top adds a classic style to your outdoor decor.

## **Specifications**

The fire pit table is designed for durability and elegance, making it a perfect addition to your outdoor living space.

Palazzo White Top (premium) and Graphite Finish