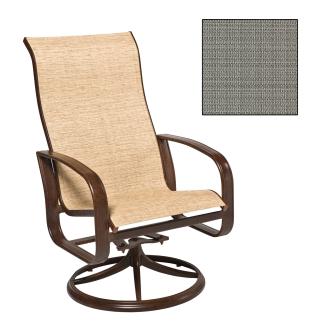

## Cayman Isle Sling HB Swivel Rocker Dining Chair Aztec Bronze Elevation

Price: \$629.00

Sale Price: \$586.10 See Product Details

Local Pick Up & Delivery Lead Time: In Stock

Relax while you dine with Cayman Isle outdoor furniture from Woodard.

## **Dimensions:**

• Material: Aluminum

Height: 42.1"Width: 26.1"Depth: 31.1"

Seat Height: 17.75"Arm Height: 25.5"

Metal Finish: 81 Aztec Bronze (Std Finish)

Sling Fabric: 41B Elevation Stone Grd A

 $https://www.petersbilliards.com/outdoor-patio/cayman-isle-sling-hb-swivel-rocker-dining-chair\\ @2024\ Peters\ Billiards$